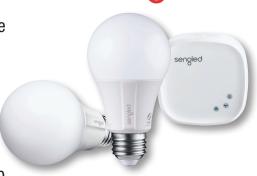

### 2 Sengled Element Smart Bulb Starter Kit Se∩Qled

- The hub is wireless & can be placed anywhere in your home
- Each hub can support up to 50 Element bulbs
- Set lighting schedules for individual & grouped lights
- Track energy usage within App