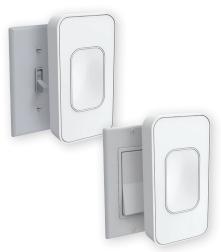

#### 1 Switchmate Toggle Or Rocker Switch

- Instantly snaps over existing light switches
- Control through your phone with one-second installation
- No tools, wiring or Wi-Fi needed
- Free Switchmate App will automatically turn off at desired preset time
- Save energy like never before